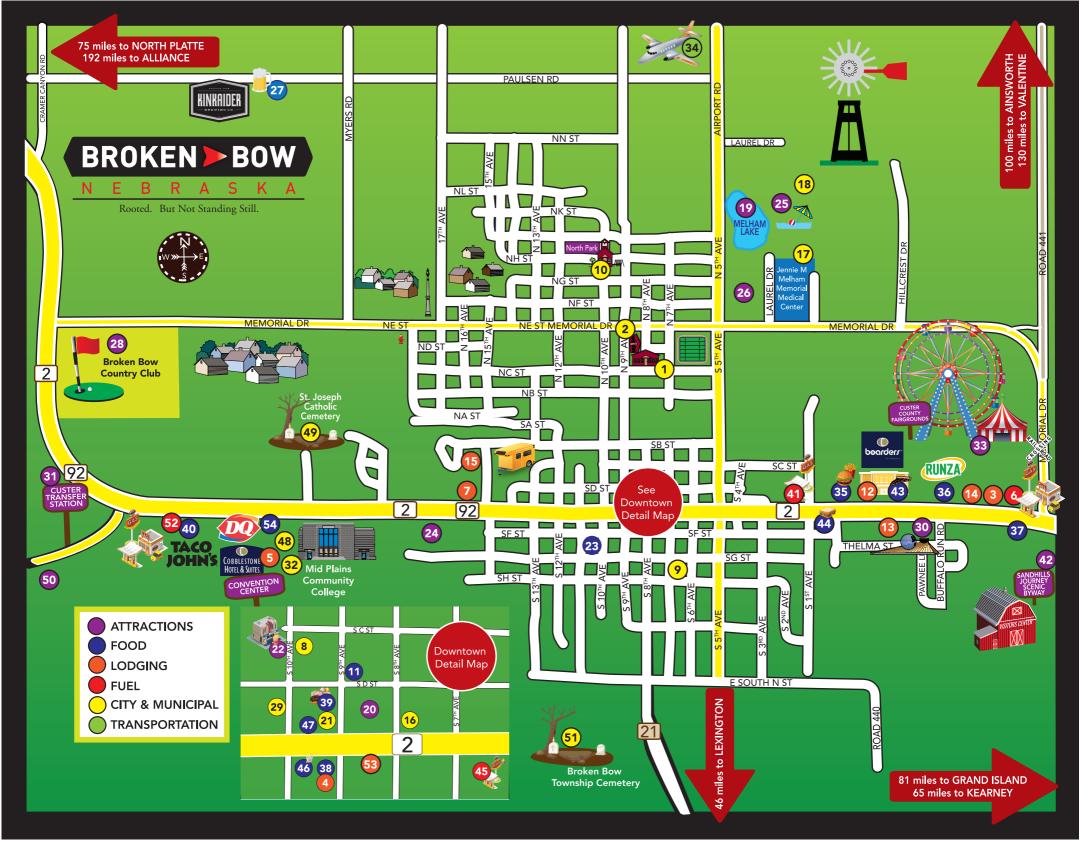

| ATTRACTIONS               |                                                                                                                                                                                                                                        |                                                              |
|---------------------------|----------------------------------------------------------------------------------------------------------------------------------------------------------------------------------------------------------------------------------------|--------------------------------------------------------------|
| 19.                       |                                                                                                                                                                                                                                        |                                                              |
| 20.                       | City Square 424 South 9th Ave                                                                                                                                                                                                          |                                                              |
| 21.                       | Custer County Historical Societa 445 South 9th Ave                                                                                                                                                                                     | ety<br>308-872-2203                                          |
| 22.                       | Tiffany Theater<br>317 South 10th Ave                                                                                                                                                                                                  | 308-872-2393                                                 |
| 24.                       | Boneyard Museum - 1709 Sou                                                                                                                                                                                                             | uth E Street                                                 |
| 25.                       | 1053 Laurel Drive                                                                                                                                                                                                                      | 308-872-5177                                                 |
| 26.<br>28.                | Disc Golf - North 5th Ave<br>Broken Bow Country Club<br>2280 Memorial Drive                                                                                                                                                            | 308-872-6444                                                 |
| 30.                       | Pleasure Lanes/Sylvester's B.<br>723 East South E Street                                                                                                                                                                               |                                                              |
| 31.                       | Custer Transfer Station, Inc.<br>79849 Highway 2                                                                                                                                                                                       | 308-872-2218                                                 |
| 33.                       | Custer County Fairgrounds<br>44100 Memorial Drive                                                                                                                                                                                      | 308-870-2493                                                 |
| 42.                       | Sandhills Journey Scenic Byw<br>East side of Broken Bow in Bi<br>South side of Byway                                                                                                                                                   | yay Visitors Center<br>g Red Barn,<br>308-872-8331           |
| 50.                       | One Box Gun Club<br>79681 Road 435                                                                                                                                                                                                     | 308-872-3921                                                 |
| 101                       | DGING                                                                                                                                                                                                                                  | 000 072 0721                                                 |
| 3.                        | Pump & Pantry Motel & Lodging                                                                                                                                                                                                          |                                                              |
| 4.                        | 1037 East South E Street Arrow Hotel                                                                                                                                                                                                   | 308-872-6842                                                 |
| 5.                        | 509 South 9th Ave<br>Cobblestone Hotel & Suites                                                                                                                                                                                        | 308-872-6662                                                 |
| 7.                        | 2750 South 27th Ave<br>Wooden Castle Inn                                                                                                                                                                                               | 308-767-2060                                                 |
| 12.                       | 1545 South E Street<br>Boarders Inn & Suites                                                                                                                                                                                           | 308-872-2433                                                 |
| 13.                       | 215 East South E Street<br>Gateway Motel 1, LLC                                                                                                                                                                                        | 308-872-6428                                                 |
| 14.                       | 628 East South E Street<br>Big 12 Motel                                                                                                                                                                                                | 308-872-2478                                                 |
| 15.                       | 853 E South E Street<br>Tomahawk RV Park                                                                                                                                                                                               | 308-872-2412                                                 |
|                           | 1620 South B Street                                                                                                                                                                                                                    |                                                              |
| 53.                       | Arrow East                                                                                                                                                                                                                             | 308-872-2003                                                 |
|                           | Arrow East<br>824 South E                                                                                                                                                                                                              | 308-872-2003<br>308-872-6662                                 |
| FUI                       | Arrow East<br>824 South E<br>EL                                                                                                                                                                                                        | 308-872-6662                                                 |
| <b>FUI</b><br>6.          | Arrow East<br>824 South E<br>EL<br>Bosselman Pump & Pantry #'<br>1037 East South E Street                                                                                                                                              | 308-872-6662                                                 |
| <b>FUI</b><br>6.<br>41.   | Arrow East<br>824 South E<br>EL<br>Bosselman Pump & Pantry #'<br>1037 East South E Street<br>Casey's General Store<br>125 South E Street                                                                                               | 308-872-6662                                                 |
| <b>FUI</b> 6. 41. 45.     | Arrow East<br>824 South E<br>EL<br>Bosselman Pump & Pantry #'<br>1037 East South E Street<br>Casey's General Store<br>125 South E Street<br>Trotter's Whoa & Go III<br>608 South E Street                                              | 308-872-6662<br>14<br>308-872-6842                           |
| <b>FUI</b><br>6.<br>41.   | Arrow East<br>824 South E<br>EL<br>Bosselman Pump & Pantry #'<br>1037 East South E Street<br>Casey's General Store<br>125 South E Street<br>Trotter's Whoa & Go III                                                                    | 308-872-6662<br>308-872-6842<br>308-872-8322                 |
| <b>FUI</b> 6. 41. 45. 52. | Arrow East<br>824 South E<br>EL<br>Bosselman Pump & Pantry #'<br>1037 East South E Street<br>Casey's General Store<br>125 South E Street<br>Trotter's Whoa & Go III<br>608 South E Street<br>Trotter's Tire Pro<br>2990 South E Street | 308-872-6662<br>308-872-6842<br>308-872-8322<br>308-872-4332 |
| <b>FUI</b> 6. 41. 45. 52. | Arrow East<br>824 South E<br>EL<br>Bosselman Pump & Pantry #'<br>1037 East South E Street<br>Casey's General Store<br>125 South E Street<br>Trotter's Whoa & Go III<br>608 South E Street<br>Trotter's Tire Pro                        | 308-872-6662<br>308-872-6842<br>308-872-8322<br>308-872-4332 |

## **RESTAURANTS** 11. Legends Neighborhood Grill 845 South D Street 23. Fiesta Brava 625 S 10th Ave 308-872-6022 27. Kinkaider Brewing Company 43860 Paulsen Drive 308-872-8348 35. McDonald's 123 East South E Street 308-872-2832 36. Runza 709 East South E Street 308-872-3800 37. Tumbleweed Café 850 East South E Street 308-872-5454 38. Bonfire Grill 509 South 9th Ave 308-872-3363 39. City Café & Donut Shop 423 South 9th Ave 308-872-2779 40. Taco John's 2990 South F Street 308-767-2070 43. Pizza Hut 329 East South E Street 308-872-6472 44. Subway 148 East South E Street 308-872-3317 46. China Garden 932 South E Street, Suite 1 308-872-3919 47. Prairie Grounds Café & Gifts 933 South E Street 308-872-3333 54. Dairy Queen 2716 Thomas Road 308-767-2067 **CITY, MUNICIPAL & HOSPITAL** Broken Bow High School 323 North 7th Ave 308-872-2475 Broken Bow Middle School 322 North 9th Ave. 308-872-6441 8. City of Broken Bow 314 South 10th Ave 308-872-5831 Custer Center 727 South 6th Ave 308-872-2503 10. North Park Elementary 308-872-2982 1135 North H Street 16. Broken Bow Chamber of Commerce 444 South 8th Ave 308-872-5691 17. Jennie M. Melham Memorial Medical Center 145 Memorial Drive 308-872-4100 18. Melham Complex - Laurel Drive 29. Custer County Courthouse 425 South 10th Ave 308-872-5701 32. Mid-Plains Community College 2520 South E Street 308-872-5259 48. Judicial Center 308-872-2121 604 Heritage Dr 51. Broken Bow Township Cemetery

43551 Callaway Rd

1407 S E St

49. St. Joseph Catholic Cemetery

308-872-2656

308-872-5809